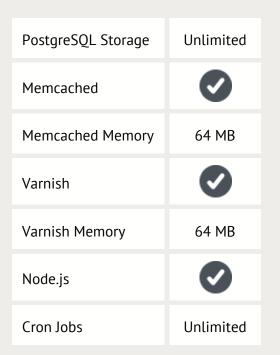

## SEMI-DEDICATED PRO PLAN

This server is the ideal option for CPUintensive apps and websites. It combines the simplicity of a traditional web hosting account with the power of a dedicated server.

| Price                            | \$50.00 / mo             |
|----------------------------------|--------------------------|
| Disk Space                       | Unlimited                |
| Monthly Traffic                  | Unlimited                |
| Hosted Domain(s)                 | Unlimited                |
| CPU Core(s)                      | 2 cores                  |
| E-mail Accounts                  | Unlimited                |
| SSH/Telnet                       |                          |
| IP Address                       | 1                        |
|                                  |                          |
| MySQL Queries                    | 130000/hour              |
| MySQL Queries<br>MySQL Databases | 130000/hour<br>Unlimited |
|                                  |                          |