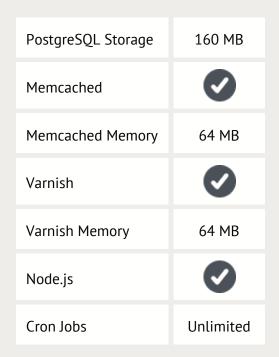

## SEMI-DEDICATED PLUS PLAN

This server is the perfect option if you are switching from a regular hosting account. It can handle content-heavy websites without a problem.

| Price                       | \$30.00 / mo    |
|-----------------------------|-----------------|
| Disk Space                  | Unlimited       |
| Monthly Traffic             | Unlimited       |
| Hosted Domain(s)            | Unlimited       |
| CPU Core(s)                 | 1 core          |
| E-mail Accounts             | Unlimited       |
|                             |                 |
| SSH/Telnet                  |                 |
| SSH/Telnet<br>IP Address    | 1               |
|                             | 1<br>90000/hour |
| IP Address                  | -               |
| IP Address<br>MySQL Queries | 90000/hour      |